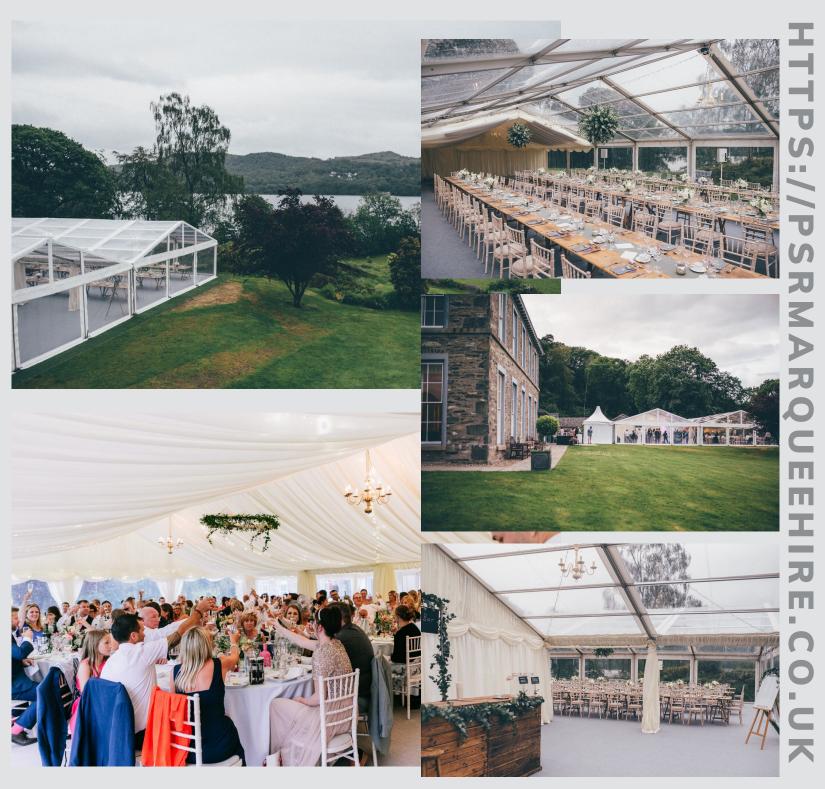

# PSR MARQUEES

Based just down the road in Cartmel, PSR is a local family business who provide a range of marquees. Accommodating 90 - 200 guests in either lined or clear marquees, PSR are guaranteed to have something that meets your needs. For more information email Sarah.