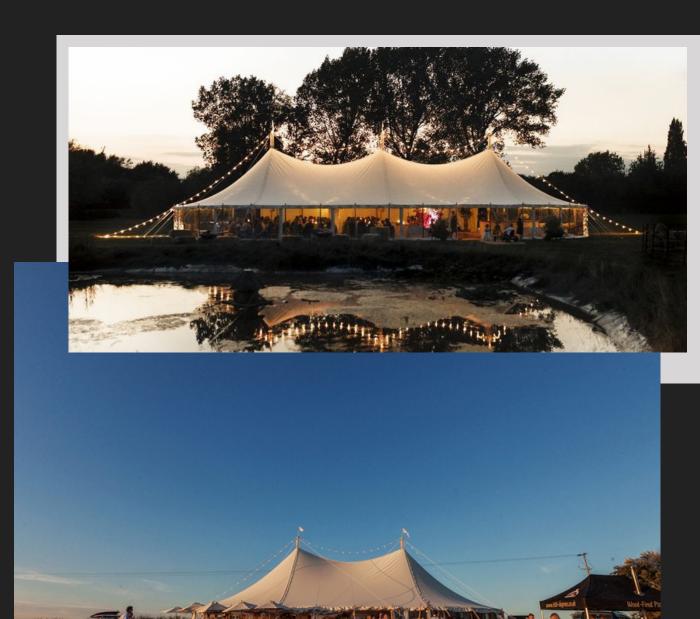

The tents are hand made in Yorkshire by Will's Marquees, who use traditional materials and old-fashioned know how, resulting in beautiful canvas and wooden pole marquees which create a magical space for your celebration.