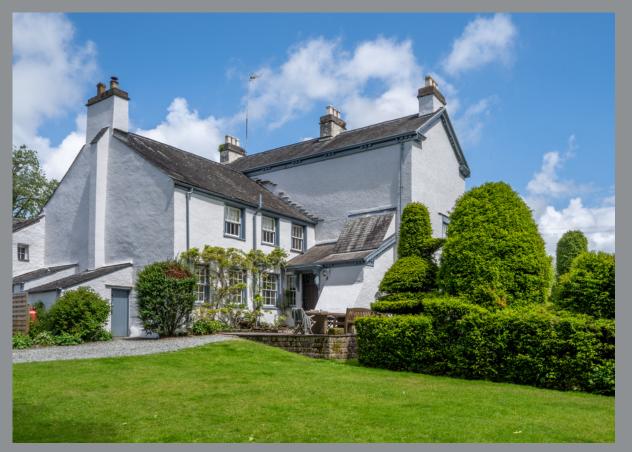

# ACCOMMODATION

Built in 1820, Silverholme Manor is a Grade II listed carbon neutral Georgian Manor, the first of it's kind in England.

In 2013 the Manor was lovingly restored. Today it remains true to its original features whilst enjoying modern luxuries such as an inbuilt speaker system and underfloor biomass heating.

All 9 bedrooms are en-suite and boast either lake or woodland views. Silverholme can accommodate up to 18 adults and a further 2 children and 2 infants.

RJD PHOTOGRAPHY EMAIL: RJD.PHOTOGRAPHY@YAHOO.COM