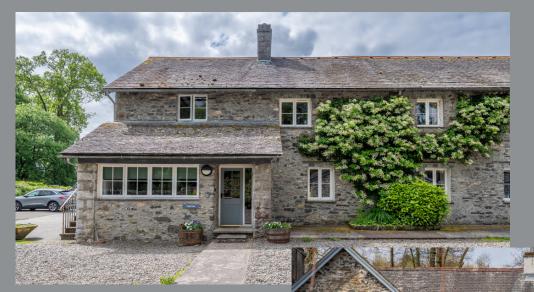

# ACCOMMODATION

Built in 1820, Silverholme Manor is a Grade II listed carbon neutral Georgian Manor, the first of it's kind in England.

In 2013 the Manor was lovingly restored. Today it remains true to its original features whilst enjoying modern luxuries such as an inbuilt speaker system and underfloor biomass heating.

All 9 bedrooms are en-suite and boast either lake or woodland views. Silverholme can accommodate up to 18 adults and a further 2 children and 2 infants.

RJD PHOTOGRAPHY EMAIL: RJD.PHOTOGRAPHY@YAHOO.COM