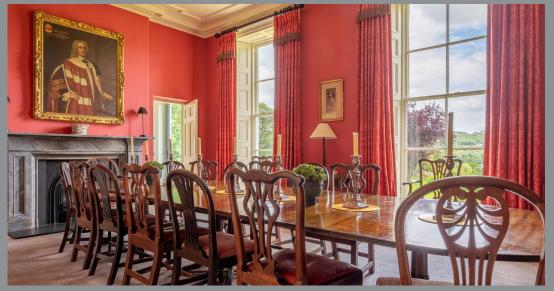

# WEEKEND PRICE LIST

#### LOW SEASON / HIGH SEASON October - March / April - September

| YEAR | TOTAL COST        | DEPOSIT         | FINAL BALANCE   |
|------|-------------------|-----------------|-----------------|
| 2023 | £8,500 / £10,500  | £2,550 / £3,150 | £5,950 / £7,350 |
| 2024 | £9,000 / £11,000  | £2,700 / £3,300 | £6,300 / £7,350 |
| 2025 | £9,500 / £11,500  | £2,850 / £3,450 | £6,650 / £8,050 |
| 2026 | £10,000 / £12,000 | £3,000 / £3,600 | £7,000 / £8,400 |