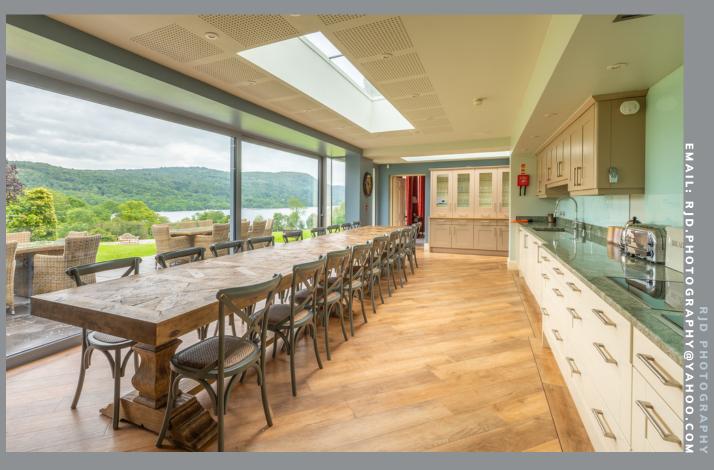

## LICENSED FOR WEDDINGS

HTTPS://FOXTAILPHOTOGRAPHY.CO.UK

You have the choice of three beautiful indoor locations for a civil ceremony at Silverholme Manor. Choose between a ceremony in the Dining Hall, the Drawing Room or decorate The Coach House, where you can let your imagination run wild.

## Sılverholme

Let your imagination run wild when it comes to decorating the Coach House

It is your blank canvas to create a beautiful space for the service, for the wedding breakfast or for the partying afterwards

#### Outdoors

Perhaps you would prefer to be outdoors... opt for either a civil or humanist ceremony in the stunning grounds of the Manor that sweep down to the shores of Lake Windermere.

If a church ceremony is what you are looking for we are spoilt for choice. All seven of our local churches are within a 5 mile radius.