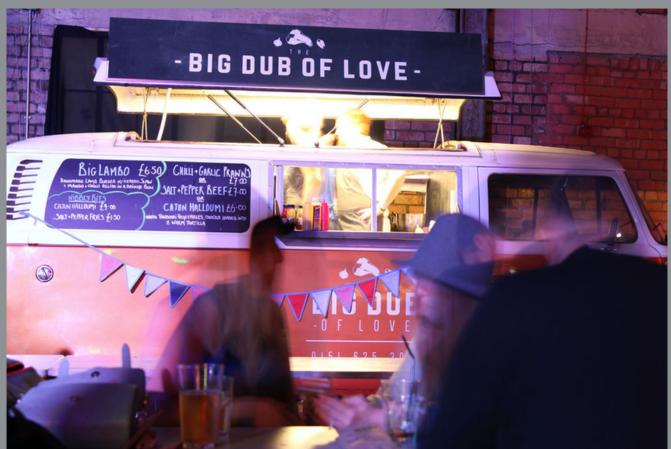

## SALL ABOUT YOU

There is nothing that Hardy's love more than a good wedding.

From hand-crafted menus and local ingredients to a mobile bar and their vintage VW Camper vans that have been converted into street food trucks.

There is no better way to add fun and a touch of retro cool to your wedding!

Ginger Snap is a sustainable, familyrun wedding catering business that has been creating food and drink experiences for 15 years. They are fanatical about seasonal British food and run the business from their farm in Cumbria.