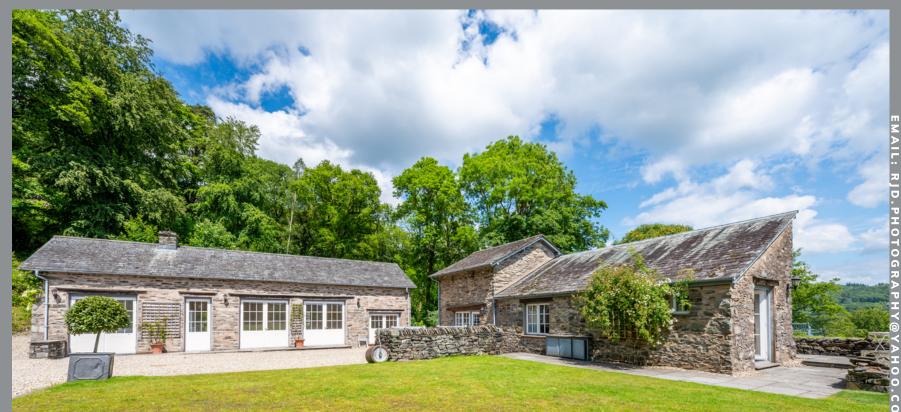

# ACCOMMODATION

Built in 1820, Silverholme Manor is a Grade II listed carbon neutral Georgian Manor, the first of it's kind in England.

In 2013 the Manor was lovingly restored. Today it remains true to its original features whilst enjoying modern luxuries such as an inbuilt speaker system and underfloor biomass heating.

All 9 bedrooms are en-suite and boast either lake or woodland views. Silverholme can accommodate up to 18 adults and a further 2 children and 2 infants.

RJD PHOTOGRAPHY EMAIL: RJD.PHOTOGRAPHY@YAHOO.COM

# Sılverholme

Wherever I lay my hat, that's my home

We like to think that Silverholme is your home from home