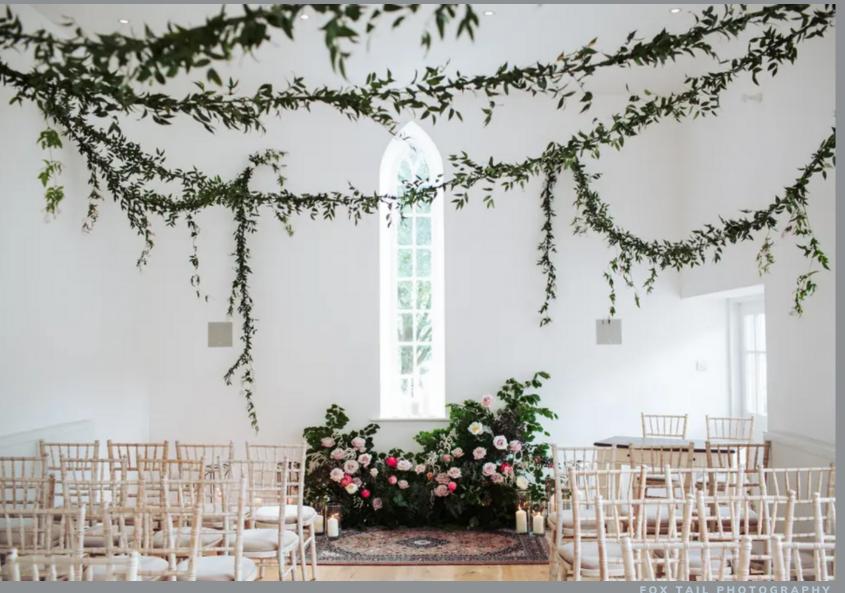

## LICENSED FOR WEDDINGS

HTTPS://FOXTAILPHOTOGRAPHY.CO.UK

You have the choice of three beautiful indoor locations for a civil ceremony at Silverholme Manor. Choose between a ceremony in the Dining Hall, the Drawing Room or decorate The Coach House, where you can let your imagination run wild.

## Sılverholme

Let your imagination run wild when it comes to decorating the Coach House

It is your blank canvas to create a beautiful space for the service, for the wedding breakfast or for the partying afterwards

## BACK TO NATURE

#### Outdoors

Perhaps you would prefer to be outdoors... opt for either a civil or humanist ceremony in the stunning grounds of the Manor that sweep down to the shores of Lake Windermere.

If a church ceremony is what you are looking for we are spoilt for choice. All seven of our local churches are within a 5 mile radius.