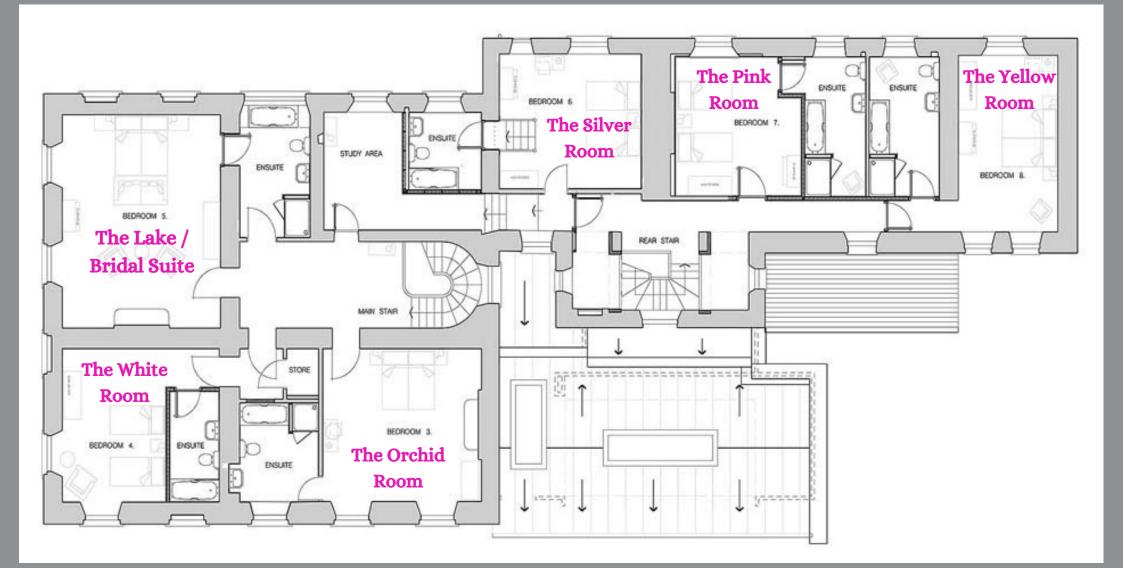

uries such as an inbuilt speaker system and underfloor biomass heating.

All 9 bedrooms are en-suite and boast either lake or woodland views. Silverholme can accommodate up to 18 adults and a further 2 children and 2 infants.



RJD PHOTOGRAPHY EMAIL: RJD.PHOTOGRAPHY@YAHOO.COM









# Sılverholme







Wherever I lay my hat, that's my home

We like to think that Silverholme is your home from home













## **The White Room**





RJD PHOTOGRAPHY EMAIL: RJD.PHOTOGRAPHY@YAHOO.COM





## The Orchid Room









## The Silver Room

All the rooms at Silverholme Manor have beautiful lake or woodland views and all are wonderfully peaceful





## The Pink Room

## The Yellow Room









The Trellis Room



## **FLOORPLANS GROUND FLOOR**



## Sılverholme

## FLOORPLANS FIRST FLOOR



## Sılverholme

## Coachman's Cottage







A self-contained 1 bedroom cottage ideal for the groom or a romantic escape for the bridal couple on the night of their wedding





# WEEKEND PRICE LIST

#### LOW SEASON / HIGH SEASON October - March / April - September



| YEAR | TOTAL COST        | DEPOSIT         | FINAL BALANCE   |
|------|-------------------|-----------------|-----------------|
| 2023 | £8,500 / £10,500  | £2,550 / £3,150 | £5,950 / £7,350 |
| 2024 | £9,000 / £11,000  | £2,700 / £3,300 | £6,300 / £7,350 |
| 2025 | £9,500 / £11,500  | £2,850 / £3,450 | £6,650 / £8,050 |
| 2026 | £10,000 / £12,000 | £3,000 / £3,600 | £7,000 / £8,400 |

## Sılverholme

The deposit is 30% and the final balance is due 12 weeks prior to arrival

#### MID-WEEK PRICE LIST LOW SEASON / HIGH SEAS