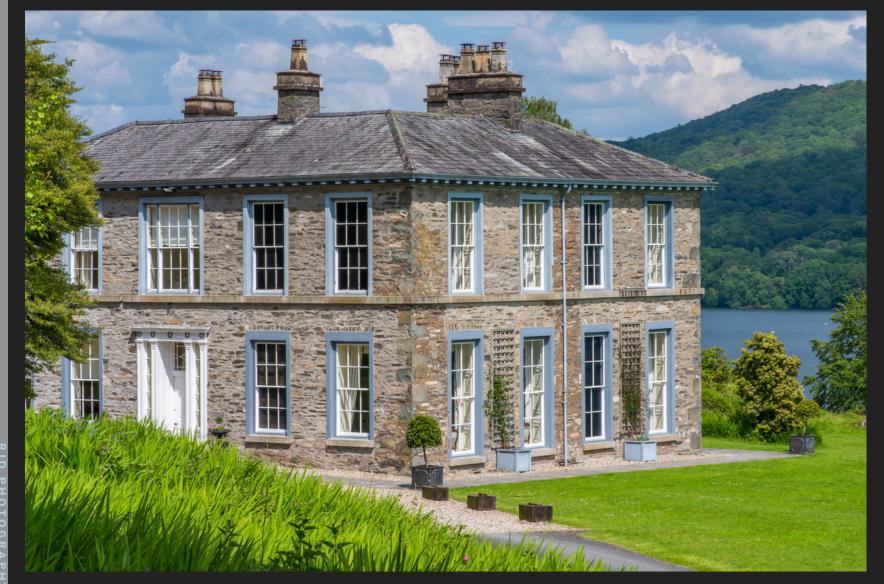

# ACCOMMODATION

Built in 1820, Silverholme Manor is a Grade II listed carbon neutral Georgian Manor, the first of it's kind in England.

In 2013 the Manor was lovingly restored. Today it remains true to its original features whilst enjoying modern luxuries such as an inbuilt speaker system and underfloor biomass heating.

All 9 bedrooms are en-suite and boast either lake or woodland views. Silverholme can accommodate up to 18 adults and a further 2 children and 2 infants.

RJD PHOTOGRAPHY EMAIL: RJD.PHOTOGRAPHY@YAHOO.COM