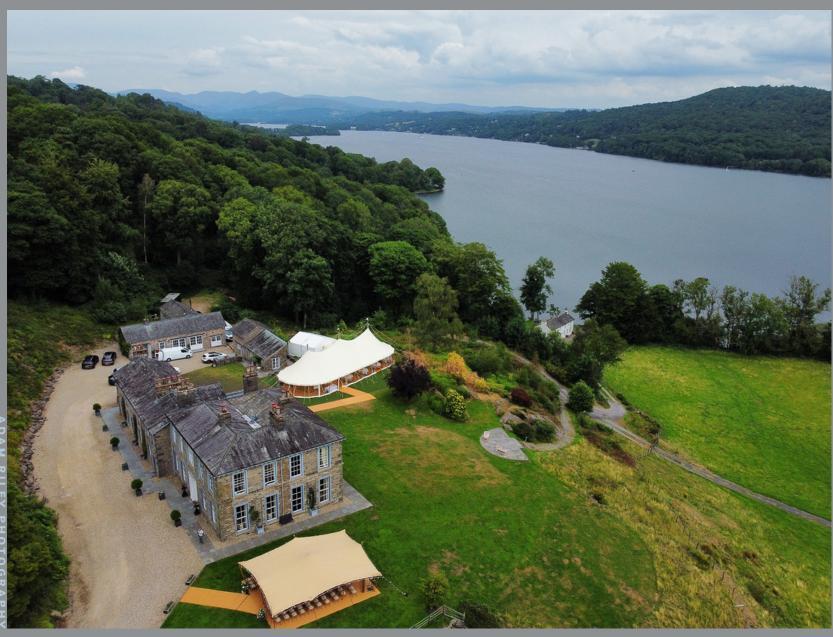

# Sılverholme

In the heart of the English Lake District, set against the iconic landscape that inspired a generation of romantic poets, the private and family-run Graythwaite Estate is an unforgettable place to tie the knot

# ACCOMMODATION

Built in 1820, Silverholme Manor is a Grade II listed carbon neutral Georgian Manor, the first of it's kind in England.

In 2013 the Manor was lovingly restored. Today it remains true to its original features whilst enjoying modern luxuries such as an inbuilt speaker system and underfloor biomass heating.

Nestled around the 5,000 acre estate are 37 holiday cottages that can accommodate up to 250 guests

The Home Farm complex comprises 13 cottages, sleeping up to 82 guests, with an indoor swimming pool and a farm shop. It is a 10 min walk from Silverholme