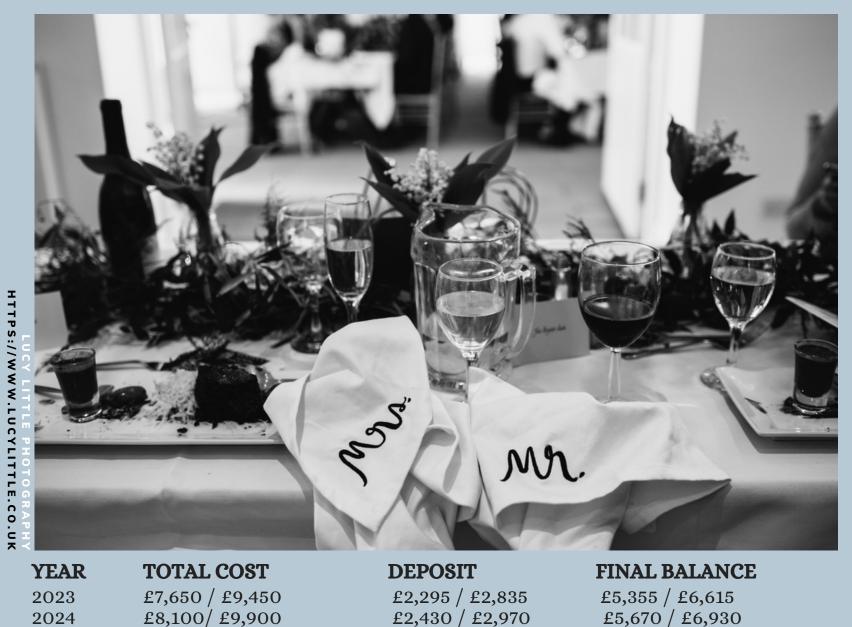

# WEEKEND PRICE LIST

#### LOW SEASON / HIGH SEASON October - March / April - September

| YEAR | TOTAL COST        | DEPOSIT         | FINAL BALANCE   |
|------|-------------------|-----------------|-----------------|
| 2023 | £8,500 / £10,500  | £2,550 / £3,150 | £5,950 / £7,350 |
| 2024 | £9,000 / £11,000  | £2,700 / £3,300 | £6,300 / £7,350 |
| 2025 | £9,500 / £11,500  | £2,850 / £3,450 | £6,650 / £8,050 |
| 2026 | £10,000 / £12,000 | £3,000 / £3,600 | £7,000 / £8,400 |

## Sılverholme

The deposit is 30% and the final balance is due 12 weeks prior to arrival