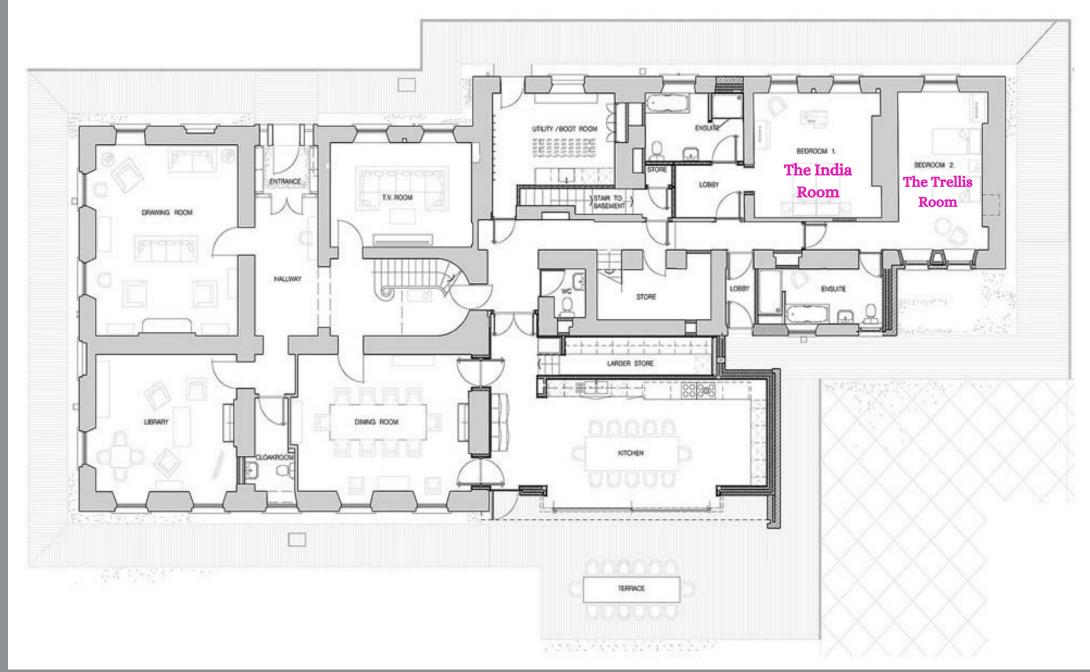

original features whilst enjoying modern luxuries such as an inbuilt speaker system and underfloor biomass heating.

All 9 bedrooms are en-suite and boast either lake or woodland views. Silverholme can accommodate up to 18 adults and a further 2 children and 2 infants.



RJD PHOTOGRAPHY EMAIL: RJD.PHOTOGRAPHY@YAHOO.COM









# Sılverholme







Wherever I lay my hat, that's my home

We like to think that Silverholme is your home from home













## **The White Room**





RJD PHOTOGRAPHY EMAIL: RJD.PHOTOGRAPHY@YAHOO.COM





## The Orchid Room









## The Silver Room

All the rooms at Silverholme Manor have beautiful lake or woodland views and all are wonderfully peaceful





## The Pink Room

## The Yellow Room









The Trellis Room



## **FLOORPLANS GROUND FLOOR**



## Sılverholme

## FLOORPLANS FIRST FLOOR



## Sılverholme

## Coachman's Cottage







A self-contained 1 bedroom cottage ideal for the groom or a romantic escape for the bridal couple on the night of their wedding





# WEEKEND PRICE LIST

#### LOW SEASON / HIGH SEASON October - March / April - September



| YEAR | TOTAL COST        | DEPOSIT         | FINAL BALANCE   |
|------|-------------------|-----------------|-----------------|
| 2023 | £8,500 / £10,500  | £2,550 / £3,150 | £5,950 / £7,350 |
| 2024 | £9,000 / £11,000  | £2,700 / £3,300 | £6,300 / £7,350 |
| 2025 | £9,500 / £11,500  | £2,850 / £3,450 | £6,650 / £8,050 |
| 2026 | £10,000 / £12,000 | £3,000 / £3,600 | £7,000 / £8,400 |

## Sılverholme

The deposit is 30% and the final balance is due 12 weeks prior to arrival

##