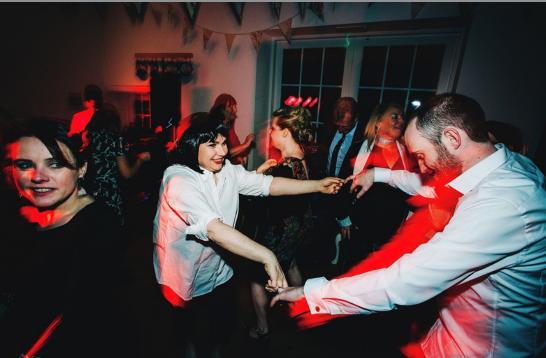

# THE PARTY

RACHELJOYCEPHOTOGRAPHY.CO

HTTPS://WWW.STEWALKERPHOTOGRAPHY.COMM

There are sound restrictions around Lake Windermere and live music is permitted until 10:30pm. After that, you may have a DJ or play your own playlists until midnight. We will install a Zone Array PA speaker system in your marquee or tipi so that the sound travels down and not across the waters of Lake Windermere

The Coach House comes complete with an inbuilt speaker system and plenty of power outlets for live performances and you can dance the night away until 2 or 3 am