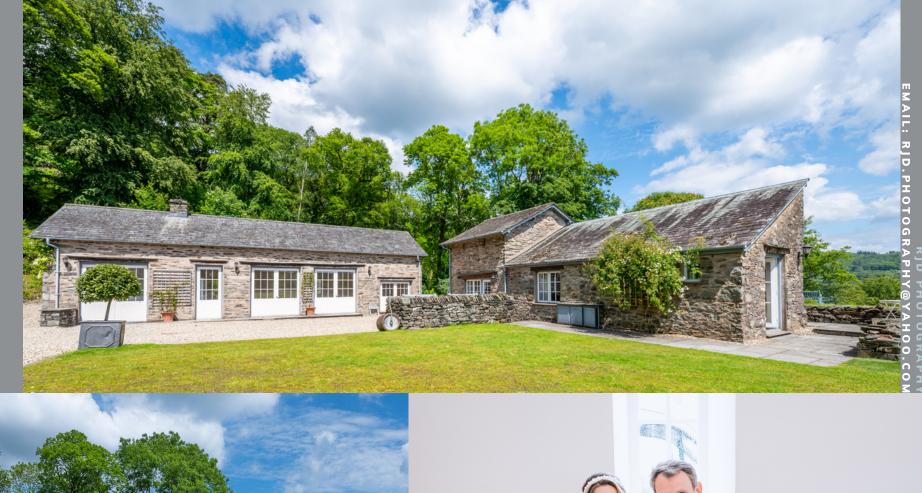

# ACCOMMODATION

Built in 1820, Silverholme Manor is a Grade II listed carbon neutral Georgian Manor, the first of it's kind in England.

In 2013 the Manor was lovingly restored. Today it remains true to its original features whilst enjoying modern luxuries such as an inbuilt speaker system and underfloor biomass heating.

All 9 bedrooms are en-suite and boast either lake or woodland views. Silverholme can accommodate up to 18 adults and a further 2 children and 2 infants.

RJD PHOTOGRAPHY

EMAIL: RJD.PHOTOGRAPHY@YAHOO.COM

Silverholme