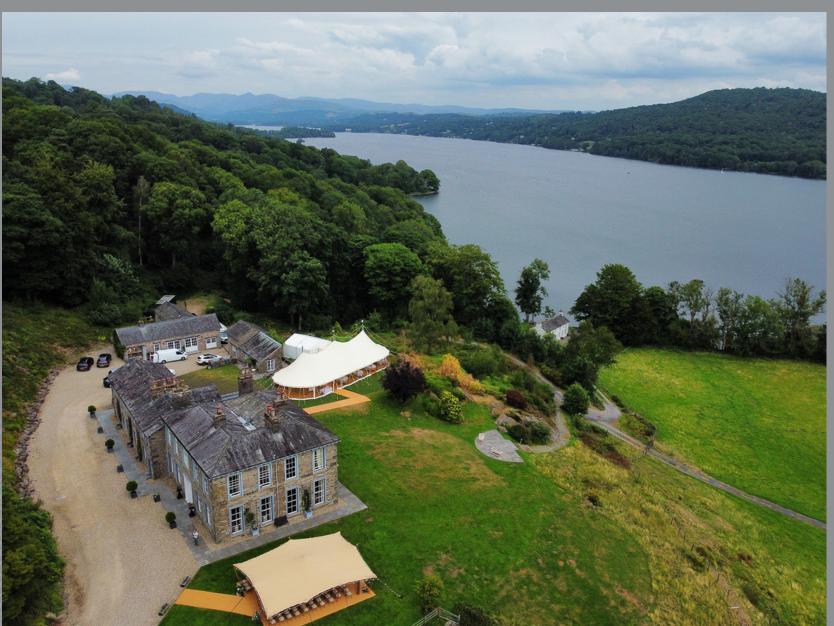

# ACCOMMODATION

Built in 1820, Silverholme Manor is a Grade II listed carbon neutral Georgian Manor, the first of it's kind in England.

In 2013 the Manor was lovingly restored. Today it remains true to its original features whilst enjoying modern luxuries such as an inbuilt speaker system and underfloor biomass heating.

# **MARQUEES & TIPIS**

Depending on how many guests you have and how you utilise Silverholme and The Coach House, you may need to hire a marquee or a tipi

We have an area of astro turf that is ideally suited for this, with electrical points, gas outlets and an area for the catering tent