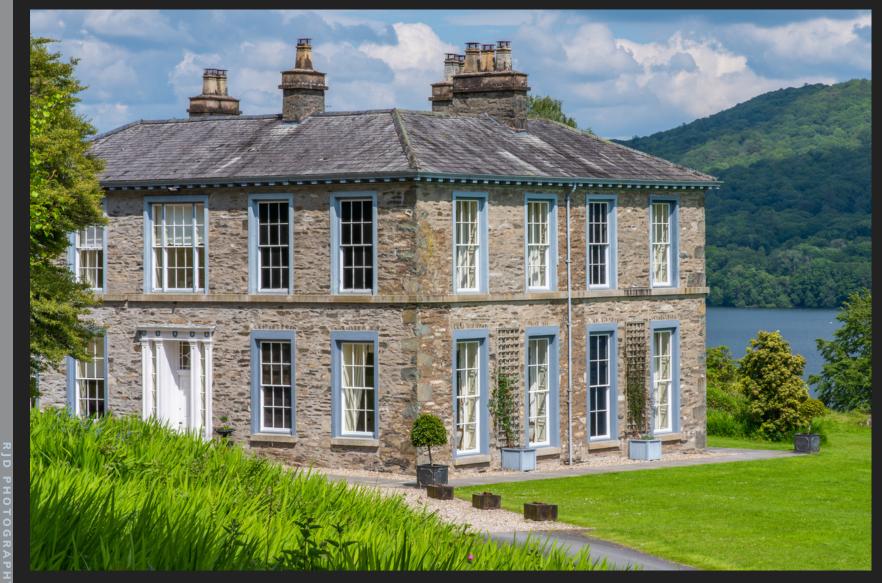

# ACCOMMODATION

Built in 1820, Silverholme Manor is a Grade II listed carbon neutral Georgian Manor, the first of it's kind in England.

In 2013 the Manor was lovingly restored. Today it remains true to its original features whilst enjoying modern luxuries such as an inbuilt speaker system and underfloor biomass heating.

All 9 bedrooms are en-suite and boast either lake or woodland views. Silverholme can accommodate up to 18 adults and a further 2 children and 2 infants.

RJD PHOTOGRAPHY

EMAIL: RJD.PHOTOGRAPHY@YAHOO.COM

Silverholme