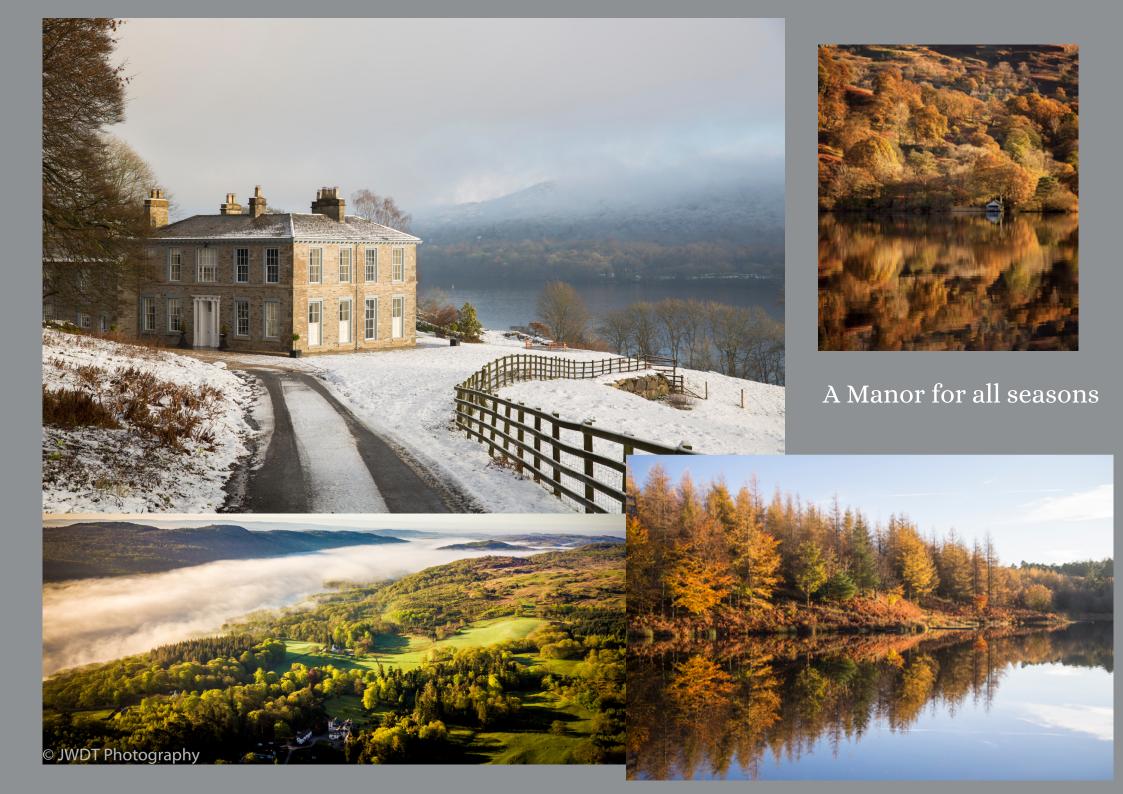

#### A STUNNING LAKELAND BACKGROUND

HTTPS://ADAMRILEYPHOTOGRAPHY.COM

# ACCOMMODATION

Built in 1820, Silverholme Manor is a Grade II listed carbon neutral Georgian Manor, the first of it's kind in England.

In 2013 the Manor was lovingly restored. Today it remains true to its original features whilst enjoying modern luxuries such as an inbuilt speaker system and underfloor biomass heating.