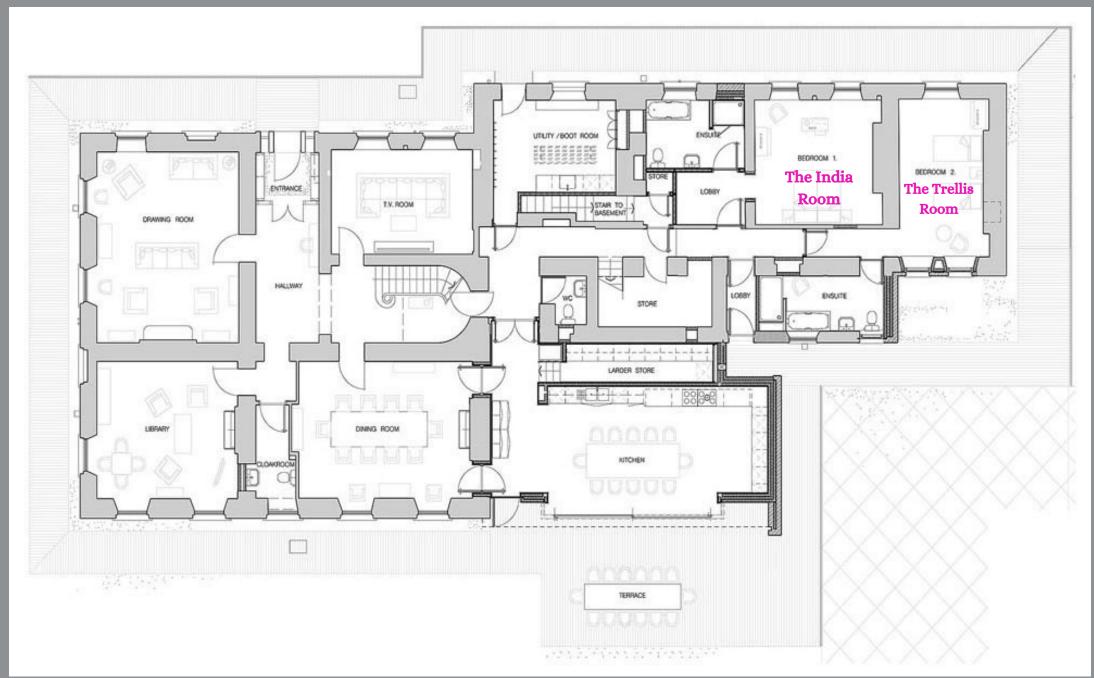

es such as an inbuilt speaker system and underfloor biomass heating.

All 9 bedrooms are en-suite and boast either lake or woodland views. Silverholme can accommodate up to 18 adults and a further 2 children and 2 infants.



RJD PHOTOGRAPHY

EMAIL: RJD.PHOTOGRAPHY@YAHOO.COM

Silverholme







Sılverholme







# Wherever I lay my hat, that's my home

We like to think that
Silverholme is your home
from home









**The Bridal Suite** 





RJD PHOTOGRAPHY EMAIL: RJD.PHOTOGRAPHY@YAHOO.COM

# **The White Room**











**The Orchid Room** 











# The Silver Room

All the rooms at
Silverholme
Manor have
beautiful lake or
woodland views
and all are
wonderfully
peaceful





The Pink Room

# The Yellow Room









The India Room



The Trellis Room



# FLOORPLANS GROUND FLOOR



# FLOORPLANS FIRST FLOOR



# Coachman's Cottage









A self-contained 1 bedroom cottage ideal for the groom or a romantic
escape for the bridal couple on the
night of their wedding





# WEEKEND PRICE LIST

LOW SEASON / HIGH SEASON October - March / April - September

| YEAR | TOTAL COST        | DEPOSIT         | FINAL BALANCE     |
|------|-------------------|-----------------|-------------------|
| 2023 | £14,500 / £17,000 | £4,350 / £5,100 | £10,150 / £11,900 |
| 2024 | £15,000 / £17,500 | £4,500 / £5,250 | £10,500 / £12,250 |
| 2025 | £15,500 / £18,000 | £4,650 / £5,400 | £10,850 / £12,600 |
| 2026 | £16,000 / £18,500 | £4,800 / £5,500 | £11,200 / £13,000 |

The deposit is 30% and the final balance is due 12 weeks prior to arrival

Silverholme

# MID-WEEK PRICE ST LOW SEASON /