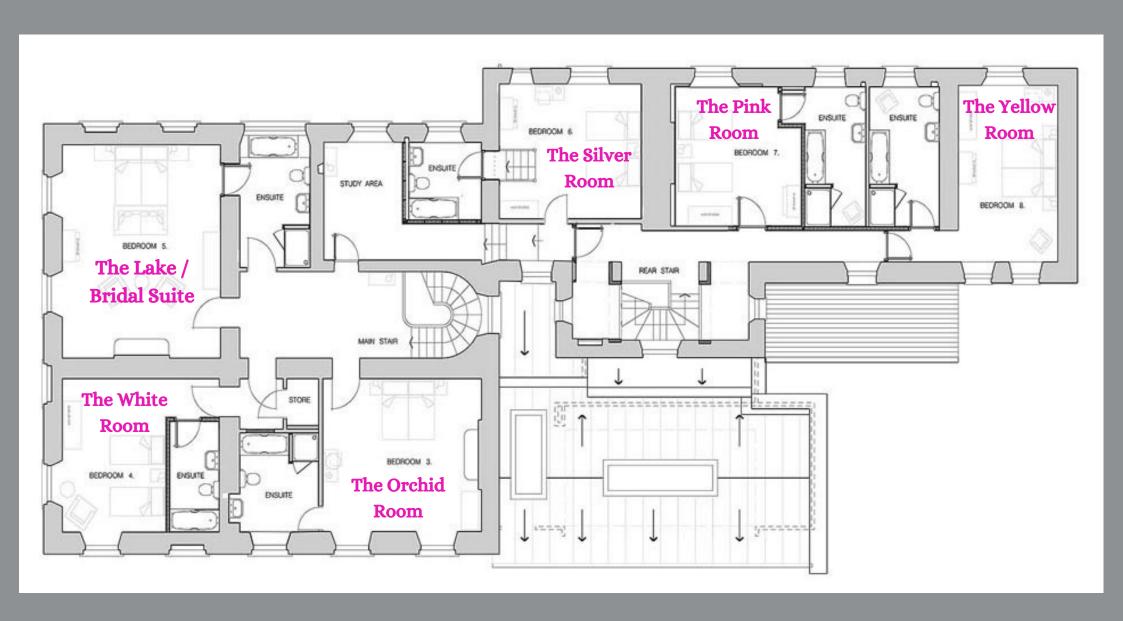

# The Silver Room

All the rooms at
Silverholme
Manor have
beautiful lake or
woodland views
and all are
wonderfully
peaceful

The Pink Room

# FLOORPLANS FIRST FLOOR