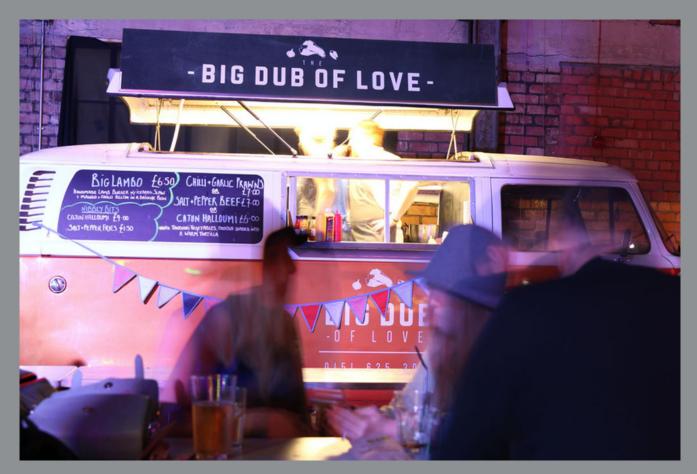

There is nothing that Hardy's love more than a good wedding.

From hand-crafted menus and local ingredients to a mobile bar and their vintage VW Camper vans that have been converted into street food trucks.

There is no better way to add fun and a touch of retro cool to your wedding!