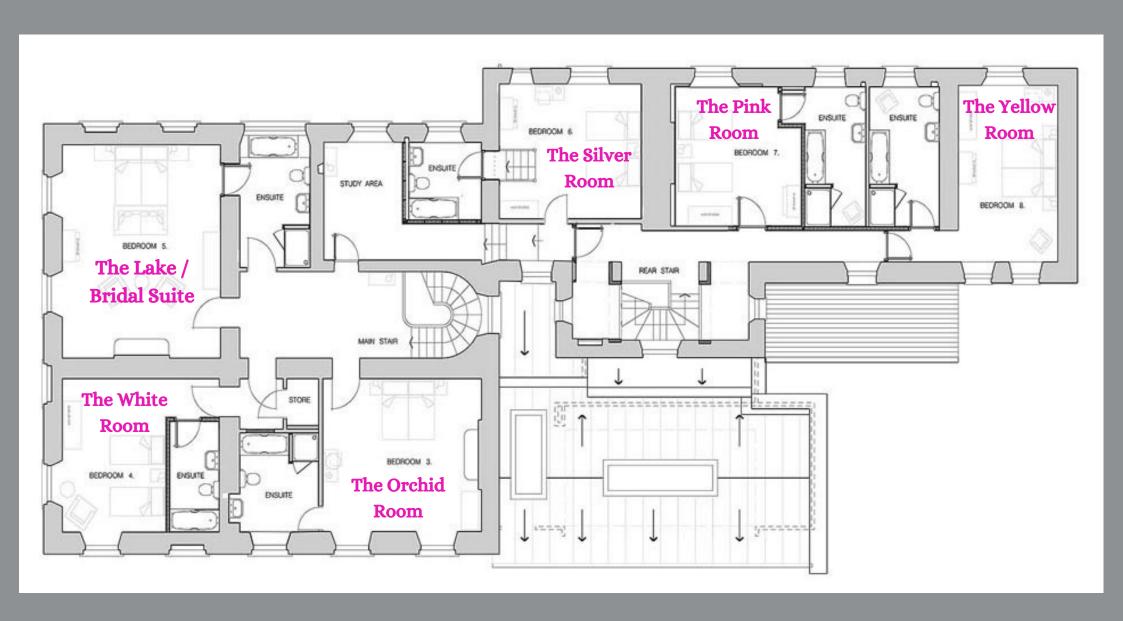

### FLOORPLANS FIRST FLOOR

### Wherever I lay my hat, that's my home

We like to think that
Silverholme is your home
from home

**The Bridal Suite** 

RJD PHOTOGRAPHY EMAIL: RJD.PHOTOGRAPHY@YAHOO.COM

### **The White Room**

**The Orchid Room** 

### The Silver Room

All the rooms at
Silverholme
Manor have
beautiful lake or
woodland views
and all are
wonderfully
peaceful

The Pink Room

### The Yellow Room

The India Room

The Trellis Room