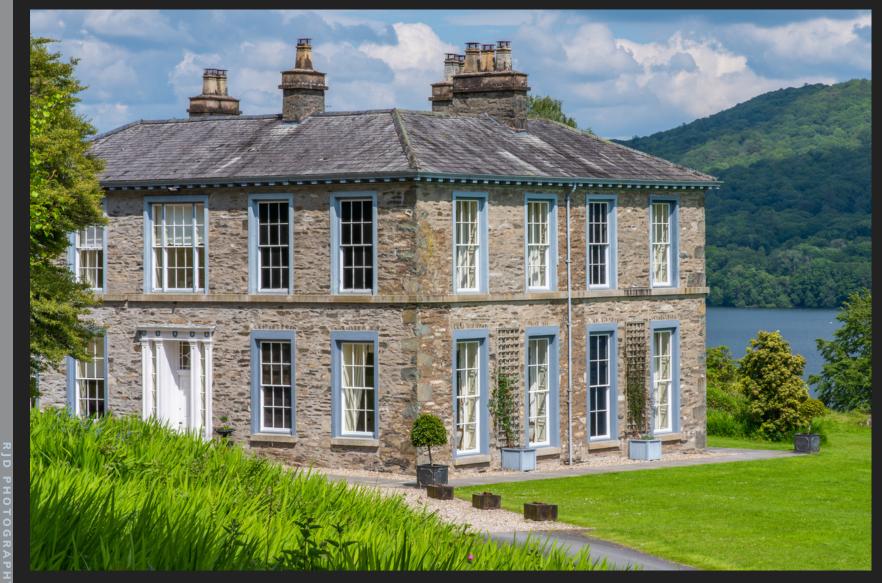

### ACCOMMODATION

Built in 1820, Silverholme Manor is a Grade II listed carbon neutral Georgian Manor, the first of it's kind in England.

In 2013 the Manor was lovingly restored. Today it remains true to its original features whilst enjoying modern luxuries such as an inbuilt speaker system and underfloor biomass heating.

All 9 bedrooms are en-suite and boast either lake or woodland views. Silverholme can accommodate up to 18 adults and a further 2 children and 2 infants.

RJD PHOTOGRAPHY

EMAIL: RJD.PHOTOGRAPHY@YAHOO.COM

Silverholme