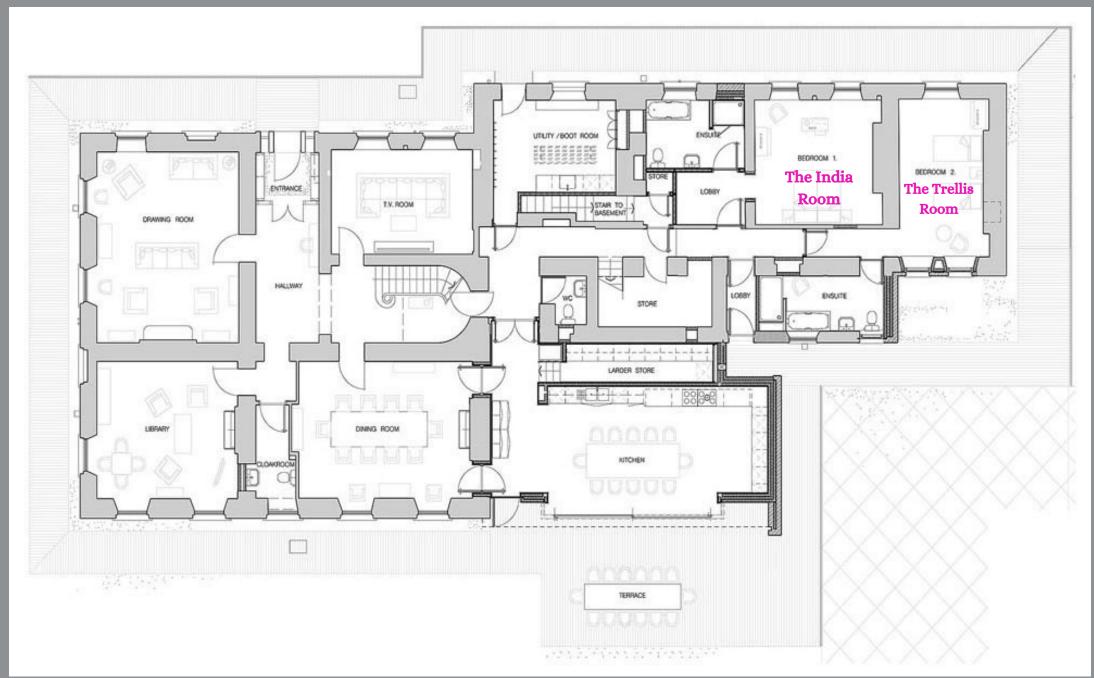

### FLOORPLANS GROUND FLOOR

### The Yellow Room

The India Room

The Trellis Room

### The Silver Room

All the rooms at
Silverholme
Manor have
beautiful lake or
woodland views
and all are
wonderfully
peaceful

The Pink Room

### **The White Room**

**The Orchid Room** 