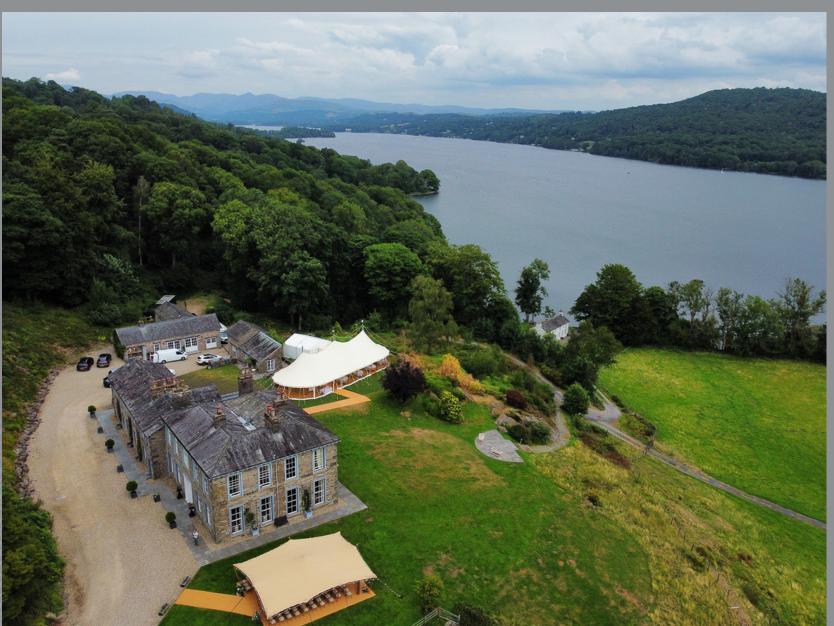

### ACCOMMODATION

Built in 1820, Silverholme Manor is a Grade II listed carbon neutral Georgian Manor, the first of it's kind in England.

In 2013 the Manor was lovingly restored. Today it remains true to its original features whilst enjoying modern luxuries such as an inbuilt speaker system and underfloor biomass heating.

All 9 bedrooms are en-suite and boast either lake or woodland views. Silverholme can accommodate up to 18 adults and a further 2 children and 2 infants.

RJD PHOTOGRAPHY

EMAIL: RJD.PHOTOGRAPHY@YAHOO.COM

Silverholme