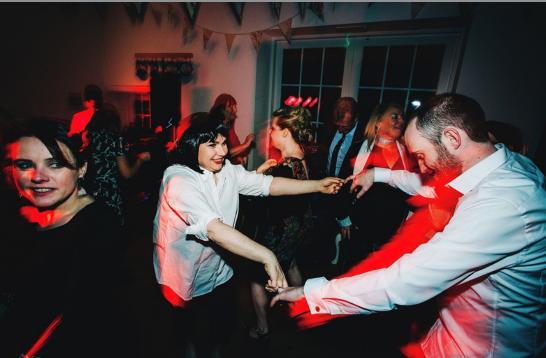

### THE PARTY

RACHELJOYCEPHOTOGRAPHY.CO

HTTPS://WWW.STEWALKERPHOTOGRAPHY.COMM

There are sound restrictions around Lake Windermere and live music is permitted until 10:30pm. After that, you may have a DJ or play your own playlists until midnight. We will install a Zone Array PA speaker system in your marquee or tipi so that the sound travels down and not across the waters of Lake Windermere

The Coach House comes complete with an inbuilt speaker system and plenty of power outlets for live performances and you can dance the night away until 2 or 3 am